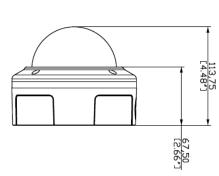

## **Photo Indication & Dimension Diagram**

| Camera                   |                                                                                                                                                               | <b>Events and</b>              | Alarm Management                                                                                                                                                                                        |
|--------------------------|---------------------------------------------------------------------------------------------------------------------------------------------------------------|--------------------------------|---------------------------------------------------------------------------------------------------------------------------------------------------------------------------------------------------------|
| Models                   | 5M, Vari-Focal Lens, FocusEasy™                                                                                                                               | Events                         | Motion Detection/ Schedule/ Audio Detection/ Digital Input/ Temperature Alarm                                                                                                                           |
| Hardware System          | CPU: 533 MHz<br>Flash: 32M<br>RAM: 256M DDR                                                                                                                   | Alarm                          | Stream/Snapshot to FTP/Email/Samba/SD-Card HTTP/Email Notification/ Digital Output                                                                                                                      |
| Image Sensor  Minimum    | Sensor Type : 1/2.5" CMOS Sensor<br>Sensor Resolution : 2592 x 1944 pixel                                                                                     | Audio                          | Ourse Audio Ourse d                                                                                                                                                                                     |
|                          | 0 lux (IR ON, B/W)                                                                                                                                            | Audio Streaming                | 2-way Audio Support                                                                                                                                                                                     |
| Illumination             | 0.01lux (IR OFF, B/W)<br>0.02 lux (F1.4, Color)                                                                                                               | Audio<br>Compression           | G.711, AMR (8 kHz, Mono, PCM)                                                                                                                                                                           |
| IR Illuminators          | Built -in IR Illuminators, effective up to 25 meters                                                                                                          | Audio<br>Input/ Output         | Line In/ Out                                                                                                                                                                                            |
|                          | IR LED: 20pcs<br>IR wavelength: 850nm                                                                                                                         | General                        |                                                                                                                                                                                                         |
| Lens                     | Lens Type: Board Lens F No.: 1.4 Focal Length: f= 3.3mm(W)~10.5mm(T) View Angle(H/V/D):                                                                       | Communication                  | Ethernet: one 10/100Mbps RJ-45<br>Supported Protocols: TCP/IP, UDP, ICMP, DHCP,<br>NTP, DNS, DDNS, SMTP, FTP, HTTP, Samba,<br>PPPoE, UPnP, RTP, RTSP, RTCP, IPv6                                        |
|                          | Normal Mode-86°~33°/64°~25°/112°~41°                                                                                                                          | Power Input/<br>Operating      | 802.3 af POE/ DC12V 1A /AC 24V:<br>-20°C ~ 60°C (-4°F ~140°F)                                                                                                                                           |
| Day & Night ICR          | Triggered by Light sensor, Scheduling,<br>Digital Input                                                                                                       | Temperature                    | 802.3at PoE Plus(build in fan and heater):<br>$-40^{\circ}$ C ~ $60^{\circ}$ C ( $-40^{\circ}$ F ~ $140^{\circ}$ F)                                                                                     |
| Local Storage            | Built-in SD/SDHC/SDXC Max.64G Memory Card Slot                                                                                                                | Max. Power<br>Consumption      | DC12V 1A/AC 24V: 10.5 Watts<br>802.3 af POE: 12.5 Watts<br>802.3 at POE Plus:25.5 Watts                                                                                                                 |
| Video                    |                                                                                                                                                               | Environment                    | Water Proof: IP67                                                                                                                                                                                       |
| Compression<br>Streaming | H.264 / MPEG4 / MJPEG<br>Simultaneous multiple streams                                                                                                        |                                | Operating Humidity : 10% ~ 80%                                                                                                                                                                          |
| Video Setting            | Multi-Profile Image Management:                                                                                                                               | Dimension                      | 113.75 (D) mm X 144.25(H) mm                                                                                                                                                                            |
| video Setting            | Day/ Night/ Sunset/ User 1/ User 2 Auto Exposure Control                                                                                                      | Weight                         | 860g/1.90lb                                                                                                                                                                                             |
|                          | Manual Exposure Control: 1/20000~1/5s<br>Manual Gain Control: 1X ~ 32X<br>Manual White Balance Control: 2000K~7000K                                           | Housing                        | Weather-proof (IP67)<br>Vandal-proof (IK10)                                                                                                                                                             |
| S/N Ratio                | 38.1 dB                                                                                                                                                       | Certification                  | FCC, CE, IK10                                                                                                                                                                                           |
|                          | 5M: 2592x1944 @ 10fps<br>(5M supports MJPEG only)<br>4M: 2304x1728 @ 15fps<br>3M: 2048x1536 @ 18fps<br>2M (Full HD): 1920x1080 @30fps<br>1M: 1280x720 @ 30fps | Viewing System<br>Requirements | OS: Microsoft Windows 8/7/Vista/XP/2000 Browser: Mozilla Firefox, Internet Explorer 7/8 or above, Safari, Google Chrome Cell Phone: 3GPP player Real Player: 10.5 or above Quick Time: 6.6 or above VLC |
|                          |                                                                                                                                                               | Warranty                       | Limited 3-year warranty                                                                                                                                                                                 |