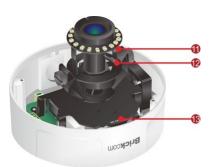

## **Photo Indication & Dimension Diagram**

- 1 Fan
- 2 LEDs
- 8 RJ45 Connector (For Ethernet and 802.3 at PoE Plus) Terminal Block (For
- Conduit Plug and Hole
- **6** LENS
- 6 Tilt Screw
- Reset Button/Focus Easy Button

- 8 Terminal Block (For Audio in/out, DIDO)
- TV Out Connector
- DC12V/AC24V)
- Focus Control Bar
- View Angel Control Bar
- SD Card Slot