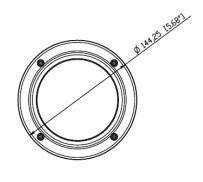

## **Photo Indication & Dimension Diagram**

| Camera                   |                                                                                                                                                               | <b>Events and</b>              | Alarm Management                                                                                                                                                                                        |
|--------------------------|---------------------------------------------------------------------------------------------------------------------------------------------------------------|--------------------------------|---------------------------------------------------------------------------------------------------------------------------------------------------------------------------------------------------------|
| Models                   | 5M, Vari-Focal Lens, FocusEasy™                                                                                                                               | Events                         | Motion Detection/ Schedule/ Audio Detection/ Digital Input/ Temperature Alarm                                                                                                                           |
| Hardware System          | CPU: 533 MHz<br>Flash: 32M<br>RAM: 256M DDR                                                                                                                   | Alarm                          | Stream/Snapshot to FTP/Email/Samba/SD-Card HTTP/Email Notification/ Digital Output                                                                                                                      |
| Image Sensor  Minimum    | Sensor Type : 1/2.5" CMOS Sensor<br>Sensor Resolution : 2592 x 1944 pixel                                                                                     | Audio                          | Ourse Audio Ourse d                                                                                                                                                                                     |
|                          | 0 lux (IR ON, B/W)                                                                                                                                            | Audio Streaming                | 2-way Audio Support                                                                                                                                                                                     |
| Illumination             | 0.01lux (IR OFF, B/W)<br>0.02 lux (F1.4, Color)                                                                                                               | Audio<br>Compression           | G.711, AMR (8 kHz, Mono, PCM)                                                                                                                                                                           |
| IR Illuminators          | Built -in IR Illuminators, effective up to 25 meters                                                                                                          | Audio<br>Input/ Output         | Line In/ Out                                                                                                                                                                                            |
|                          | IR LED: 20pcs<br>IR wavelength: 850nm                                                                                                                         | General                        |                                                                                                                                                                                                         |
| Lens                     | Lens Type: Board Lens F No.: 1.4 Focal Length: f= 3.3mm(W)~10.5mm(T) View Angle(H/V/D):                                                                       | Communication                  | Ethernet: one 10/100Mbps RJ-45<br>Supported Protocols: TCP/IP, UDP, ICMP, DHCP,<br>NTP, DNS, DDNS, SMTP, FTP, HTTP, Samba,<br>PPPoE, UPnP, RTP, RTSP, RTCP, IPv6                                        |
|                          | Normal Mode-86°~33°/64°~25°/112°~41°                                                                                                                          | Power Input/<br>Operating      | 802.3 af POE/ DC12V 1A /AC 24V:<br>-20°C ~ 60°C (-4°F ~140°F)                                                                                                                                           |
| Day & Night ICR          | Triggered by Light sensor, Scheduling,<br>Digital Input                                                                                                       | Temperature                    | 802.3at PoE Plus(build in fan and heater):<br>$-40^{\circ}$ C ~ $60^{\circ}$ C ( $-40^{\circ}$ F ~ $140^{\circ}$ F)                                                                                     |
| Local Storage            | Built-in SD/SDHC/SDXC Max.64G Memory Card Slot                                                                                                                | Max. Power<br>Consumption      | DC12V 1A/AC 24V: 10.5 Watts<br>802.3 af POE: 12.5 Watts<br>802.3 at POE Plus:25.5 Watts                                                                                                                 |
| Video                    |                                                                                                                                                               | Environment                    | Water Proof: IP67                                                                                                                                                                                       |
| Compression<br>Streaming | H.264 / MPEG4 / MJPEG<br>Simultaneous multiple streams                                                                                                        |                                | Operating Humidity : 10% ~ 80%                                                                                                                                                                          |
| Video Setting            | Multi-Profile Image Management:                                                                                                                               | Dimension                      | 113.75 (D) mm X 144.25(H) mm                                                                                                                                                                            |
| video Setting            | Day/ Night/ Sunset/ User 1/ User 2 Auto Exposure Control                                                                                                      | Weight                         | 860g/1.90lb                                                                                                                                                                                             |
|                          | Manual Exposure Control: 1/20000~1/5s<br>Manual Gain Control: 1X ~ 32X<br>Manual White Balance Control: 2000K~7000K                                           | Housing                        | Weather-proof (IP67)<br>Vandal-proof (IK10)                                                                                                                                                             |
| S/N Ratio                | 38.1 dB                                                                                                                                                       | Certification                  | FCC, CE, IK10                                                                                                                                                                                           |
|                          | 5M: 2592x1944 @ 10fps<br>(5M supports MJPEG only)<br>4M: 2304x1728 @ 15fps<br>3M: 2048x1536 @ 18fps<br>2M (Full HD): 1920x1080 @30fps<br>1M: 1280x720 @ 30fps | Viewing System<br>Requirements | OS: Microsoft Windows 8/7/Vista/XP/2000 Browser: Mozilla Firefox, Internet Explorer 7/8 or above, Safari, Google Chrome Cell Phone: 3GPP player Real Player: 10.5 or above Quick Time: 6.6 or above VLC |
|                          |                                                                                                                                                               | Warranty                       | Limited 3-year warranty                                                                                                                                                                                 |