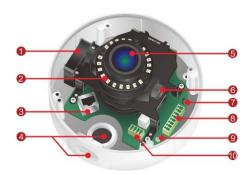

## **Photo Indication & Dimension Diagram**

- 1 Fan
- 2 LEDs
- 8 RJ45 Connector (For Ethernet and 802.3 at PoE Plus) Terminal Block (For
- Conduit Plug and Hole
- **6** LENS
- 6 Tilt Screw
- Reset Button/Focus Easy Button

- 8 Terminal Block (For Audio in/out, DIDO)
- TV Out Connector
- DC12V/AC24V)
- Focus Control Bar
- View Angel Control Bar
- SD Card Slot